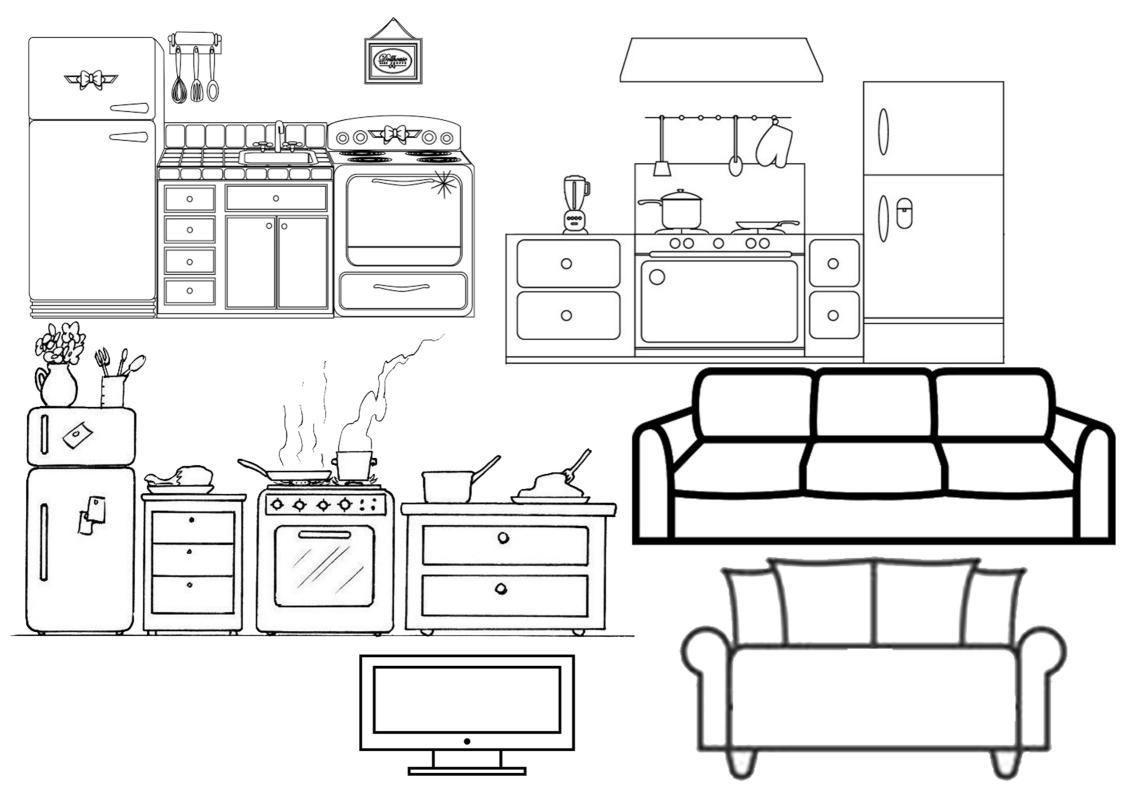

#### COSA TROVERAI NELLE PAGINE SEGUENTI

- IL DISEGNO DELLA STANZA DA ARREDARE CON LA PORTA
- IL DISEGNO DELLA STANZA DA ARREDARE SENZA PORTA
- IL DISEGNO DELLA STANZA CON CUI CREARE IL GIARDINO
- 5 PAGINE CON TANTI ARREDI E ACCESSORI
- LA CASA ESEMPIO CHE HO REALIZZATO IO
- UN BELLISSIMO ATTESTATO

#### **MATERIALI**

- IL DISEGNO DELLA STANZA-TIPO
- COLLA
- FORBICI DALLA PUNTA ARROTONDATA
- MATITE COLORATE O PENNARELLI

#### REGOLE

- 1. STAMPA LE PAGINE SEGUENTI CON IL DISEGNO DELLA STANZA-TIPO (SE VUOI AGGIUNGERE ALTRE STANZE PUOI FARNE PIÙ COPIE)
- 2. COLORA LA BASE DELLA STANZA
- 3. COLORA I MOBILI E GLI ACCESSORI
- 4. RITAGLIA I MOBILI E GLI ACCESSORI PER ARREDARE LA STANZA
- 5. INCOLLA I MOBILI E GLI ACCESSORI NELLA STANZA
- 6. CREA TUTTE LE STANZE CHE VUOI: LA TUA CAMERA DA LETTO, LA CUCINA, IL SALOTTO, IL BAGNO, LA CAMERA DA LETTO DI MAMMA E PAPA' E IL GIARDINO
- 7. UNISCI TUTTE LE STANZE E COMPONI LA TUA CASA