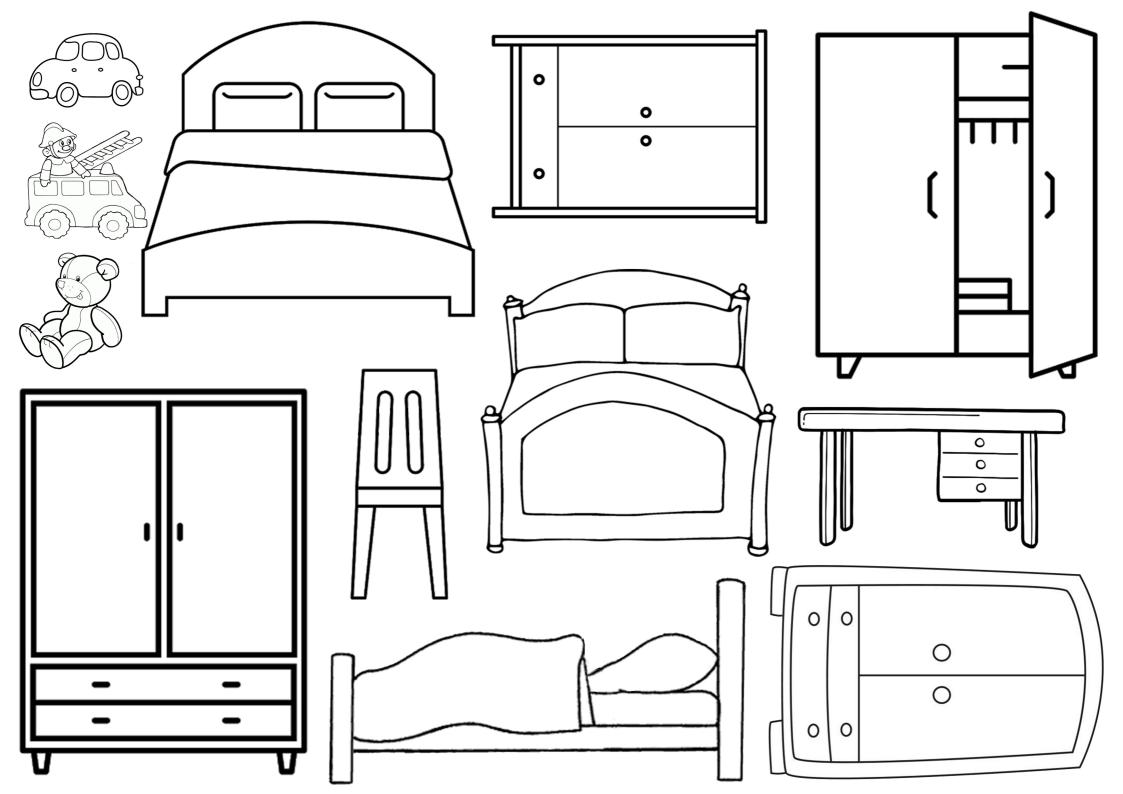

#### COSA TROVERAI NELLE PAGINE SEGUENTI

- IL DISEGNO DELLA STANZA DA ARREDARE CON LA PORTA
- IL DISEGNO DELLA STANZA DA ARREDARE SENZA PORTA
- IL DISEGNO DELLA STANZA CON CUI CREARE IL GIARDINO
- 5 PAGINE CON TANTI ARREDI E ACCESSORI
- LA CASA ESEMPIO CHE HO REALIZZATO IO
- UN BELLISSIMO ATTESTATO

#### **MATERIALI**

- IL DISEGNO DELLA STANZA-TIPO
- COLLA
- FORBICI DALLA PUNTA ARROTONDATA
- MATITE COLORATE O PENNARELLI

#### REGOLE

- 1. STAMPA LE PAGINE SEGUENTI CON IL DISEGNO DELLA STANZA-TIPO (SE VUOI AGGIUNGERE ALTRE STANZE PUOI FARNE PIÙ COPIE)
- 2. COLORA LA BASE DELLA STANZA
- 3. COLORA I MOBILI E GLI ACCESSORI
- 4. RITAGLIA I MOBILI E GLI ACCESSORI PER ARREDARE LA STANZA
- 5. INCOLLA I MOBILI E GLI ACCESSORI NELLA STANZA
- 6. CREA TUTTE LE STANZE CHE VUOI: LA TUA CAMERA DA LETTO, LA CUCINA, IL SALOTTO, IL BAGNO, LA CAMERA DA LETTO DI MAMMA E PAPA' E IL GIARDINO
- 7. UNISCI TUTTE LE STANZE E COMPONI LA TUA CASA