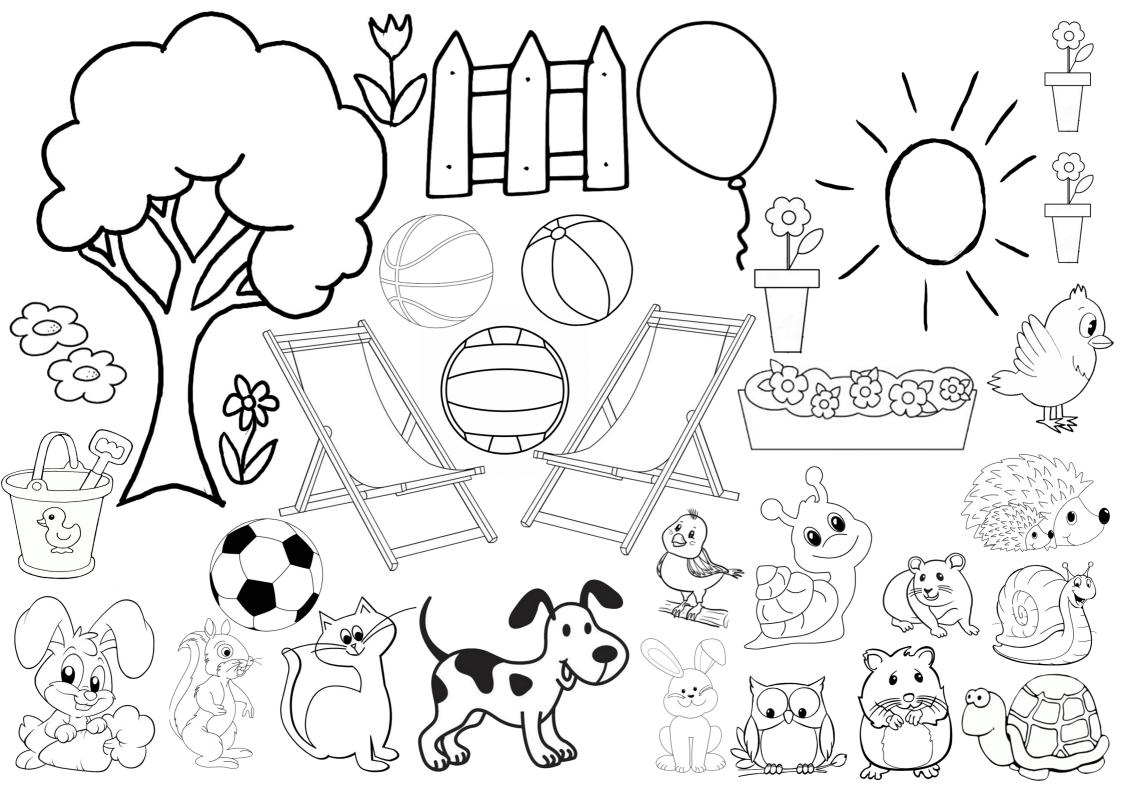

#### COSA TROVERAI NELLE PAGINE SEGUENTI

- IL DISEGNO DELLA STANZA DA ARREDARE CON LA PORTA
- IL DISEGNO DELLA STANZA DA ARREDARE SENZA PORTA
- IL DISEGNO DELLA STANZA CON CUI CREARE IL GIARDINO
- 5 PAGINE CON TANTI ARREDI E ACCESSORI
- LA CASA ESEMPIO CHE HO REALIZZATO IO
- UN BELLISSIMO ATTESTATO

#### **MATERIALI**

- IL DISEGNO DELLA STANZA-TIPO
- COLLA
- FORBICI DALLA PUNTA ARROTONDATA
- MATITE COLORATE O PENNARELLI

#### REGOLE

- 1. STAMPA LE PAGINE SEGUENTI CON IL DISEGNO DELLA STANZA-TIPO (SE VUOI AGGIUNGERE ALTRE STANZE PUOI FARNE PIÙ COPIE)
- 2. COLORA LA BASE DELLA STANZA
- 3. COLORA I MOBILI E GLI ACCESSORI
- 4. RITAGLIA I MOBILI E GLI ACCESSORI PER ARREDARE LA STANZA
- 5. INCOLLA I MOBILI E GLI ACCESSORI NELLA STANZA
- 6. CREA TUTTE LE STANZE CHE VUOI: LA TUA CAMERA DA LETTO, LA CUCINA, IL SALOTTO, IL BAGNO, LA CAMERA DA LETTO DI MAMMA E PAPA' E IL GIARDINO
- 7. UNISCI TUTTE LE STANZE E COMPONI LA TUA CASA