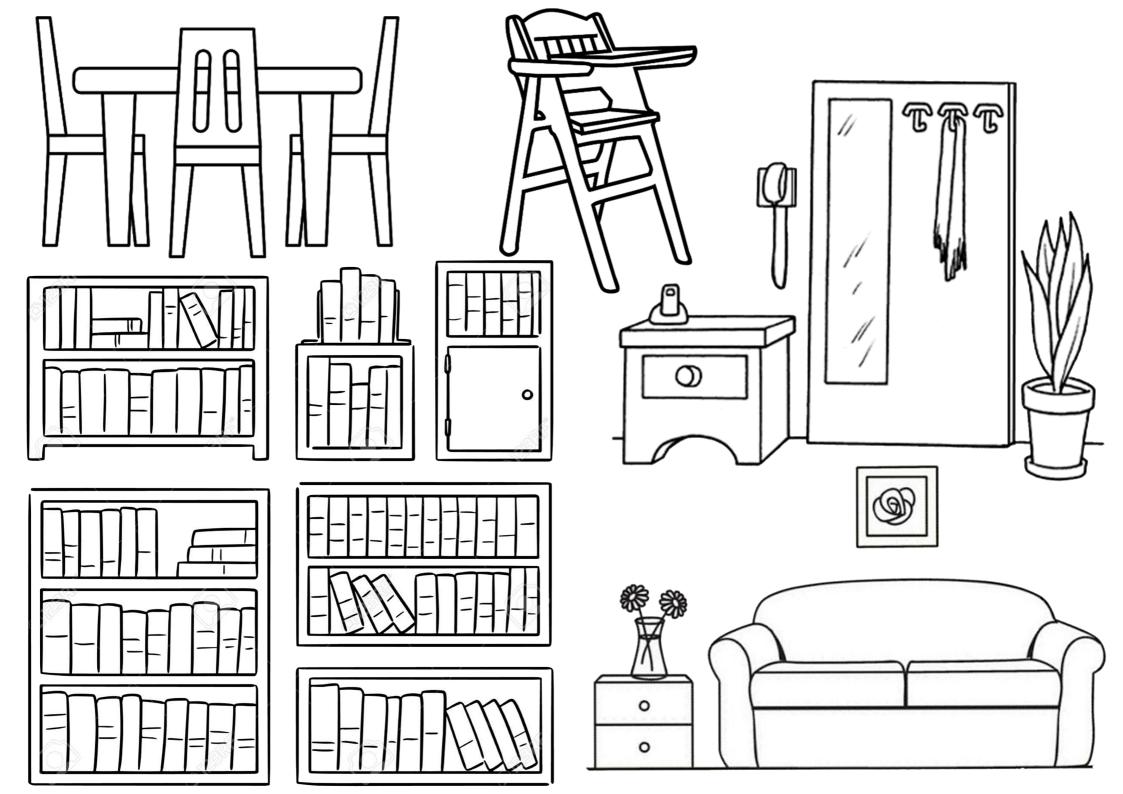

#### COSA TROVERAI NELLE PAGINE SEGUENTI

- IL DISEGNO DELLA STANZA DA ARREDARE CON LA PORTA
- IL DISEGNO DELLA STANZA DA ARREDARE SENZA PORTA
- IL DISEGNO DELLA STANZA CON CUI CREARE IL GIARDINO
- 5 PAGINE CON TANTI ARREDI E ACCESSORI
- LA CASA ESEMPIO CHE HO REALIZZATO IO
- UN BELLISSIMO ATTESTATO

#### **MATERIALI**

- IL DISEGNO DELLA STANZA-TIPO
- COLLA
- FORBICI DALLA PUNTA ARROTONDATA
- MATITE COLORATE O PENNARELLI

#### REGOLE

- 1. STAMPA LE PAGINE SEGUENTI CON IL DISEGNO DELLA STANZA-TIPO (SE VUOI AGGIUNGERE ALTRE STANZE PUOI FARNE PIÙ COPIE)
- 2. COLORA LA BASE DELLA STANZA
- 3. COLORA I MOBILI E GLI ACCESSORI
- 4. RITAGLIA I MOBILI E GLI ACCESSORI PER ARREDARE LA STANZA
- 5. INCOLLA I MOBILI E GLI ACCESSORI NELLA STANZA
- 6. CREA TUTTE LE STANZE CHE VUOI: LA TUA CAMERA DA LETTO, LA CUCINA, IL SALOTTO, IL BAGNO, LA CAMERA DA LETTO DI MAMMA E PAPA' E IL GIARDINO
- 7. UNISCI TUTTE LE STANZE E COMPONI LA TUA CASA