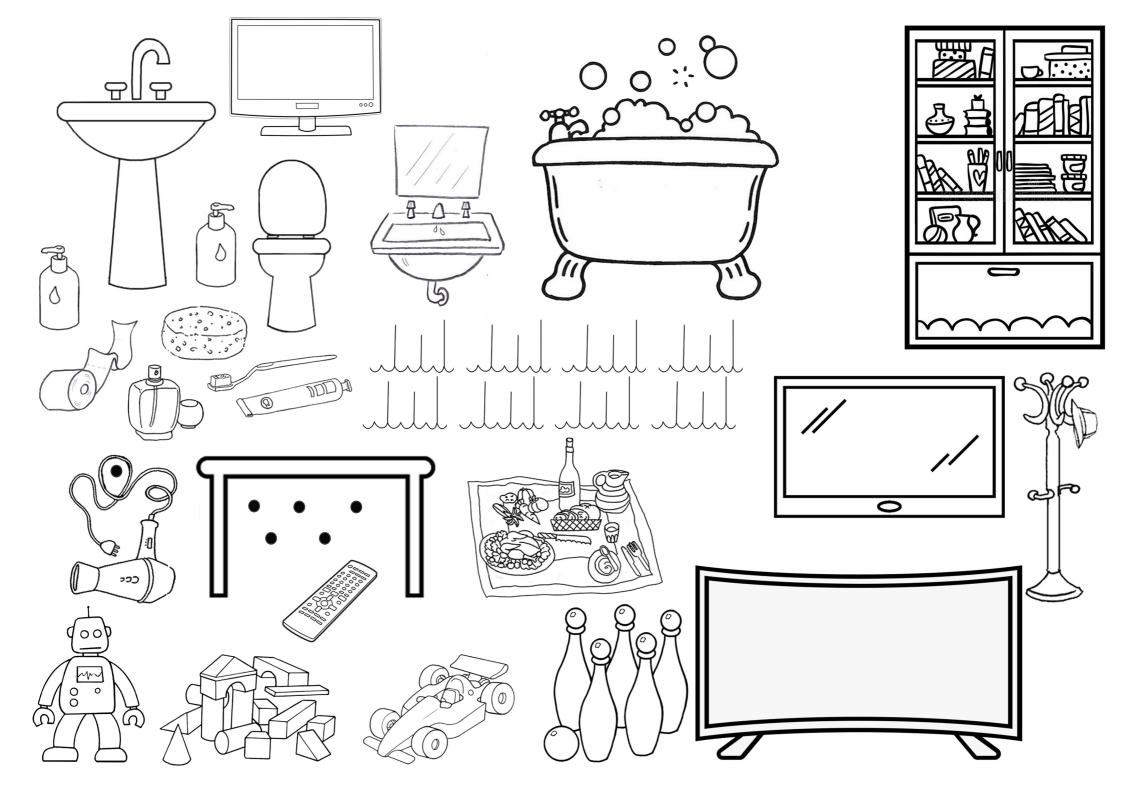

#### COSA TROVERAI NELLE PAGINE SEGUENTI

- IL DISEGNO DELLA STANZA DA ARREDARE CON LA PORTA
- IL DISEGNO DELLA STANZA DA ARREDARE SENZA PORTA
- IL DISEGNO DELLA STANZA CON CUI CREARE IL GIARDINO
- 5 PAGINE CON TANTI ARREDI E ACCESSORI
- LA CASA ESEMPIO CHE HO REALIZZATO IO
- UN BELLISSIMO ATTESTATO

#### REGOLE

- 1. STAMPA LE PAGINE SEGUENTI CON IL DISEGNO DELLA STANZA-TIPO (SE VUOI AGGIUNGERE ALTRE STANZE PUOI FARNE PIÙ COPIE)
- 2. COLORA LA BASE DELLA STANZA
- 3. COLORA I MOBILI E GLI ACCESSORI
- 4. RITAGLIA I MOBILI E GLI ACCESSORI PER ARREDARE LA STANZA
- 5. INCOLLA I MOBILI E GLI ACCESSORI NELLA STANZA
- 6. CREA TUTTE LE STANZE CHE VUOI: LA TUA CAMERA DA LETTO, LA CUCINA, IL SALOTTO, IL BAGNO, LA CAMERA DA LETTO DI MAMMA E PAPA' E IL GIARDINO
- 7. UNISCI TUTTE LE STANZE E COMPONI LA TUA CASA